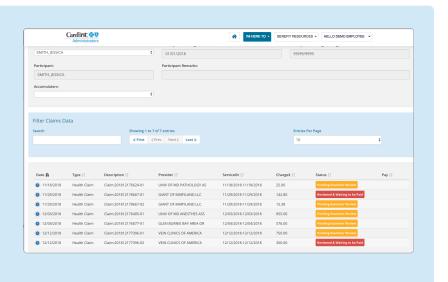

# View claims and benefit information

- Search for claims
- Check any claim status
- View claims by category:
  - □ Medical
  - □ Dental
  - □ Vision