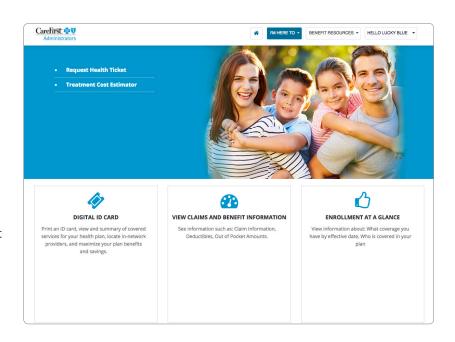

# **Visit Our New Member Portal**

We want to empower our members with easy health care access and the right information to help them make confident choices. With this goal in mind, you have the **cfablue.com** member portal—a place where you can access important health information quickly, easily and securely.

#### At cfablue.com, you can:

- View digital member ID cards
- View claims and benefits information
- Submit claims
- Find providers
- Request member ID cards
- Estimate treatment costs

To get started, visit **cfablue.com** and click *Log In* or *Register* on the top right hand corner. The homepage presents everything at your fingertips.

The primary features available, once you're logged into the member portal, are as follows: