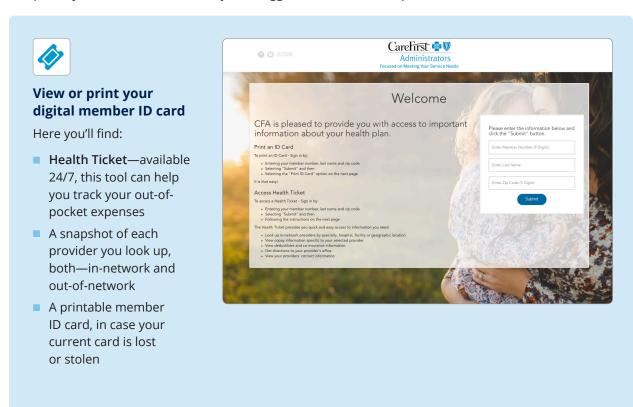

## **Request member ID cards**

If your card is lost or stolen, request a new one by completing the steps. The new card will be shipped to your mailing address.